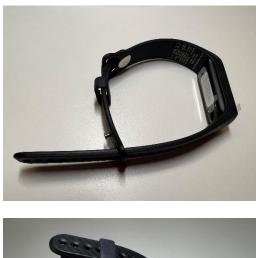

s. It has been validated for user comfort and compliance with product requirements. The Strap Extender will accommodate wrists up to 270mm (10.6") in diameter.

Additionally, some environments may forbid users from wearing the Nymi Band around their wrist to comply with safety requirements. In these instances, Nymi recommends using the Strap Extender to secure the band around the forearm or ankle.

Part number: 3400-02



## Nymi Strap Extender





#### Installation Instructions



Slide the narrow end of the Strap Extender through the Nymi Band loop. Make sure the mushroom metal peg on the extender is pointing upwards.



Press metal peg through the hole in the Strap Extender to secure it to the Nymi Band.



Slide the sliding loop on the Nymi Band over the end of the Strap Extender.





Thread the strap through the Strap Extender loop.



Clasp the Strap Extender to the user's wrist. Remember to secure the strap with the sliding strap loop.



Adjust the strap and sliding loop for comfort.



Copyright © 2023 Nymi, Inc. All Rights Reserved.

Nymi, Inc. (Nymi) believes the information in this document is accurate as of its publication date. The information is subject to change without notice.

The information in this document is provided as-is and Nymi makes no representations or warranties of any kind. This document does not provide you with any legal rights to any intellectual property in any Nymi product. You may copy and use this document for your referential purposes.

This software or hardware is developed for general use in a variety of industries and Nymi assumes