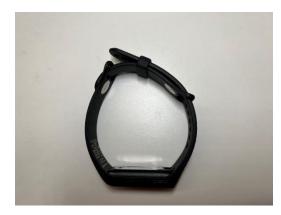

Additionally, some environments may forbid users from wearing the Nymi Band around their wrist to comply with safety requirements. In these instances, Nymi recommends using the Strap Extender to secure the band around the forearm or ankle.

Part number: 3400-02



## Nymi Strap Extender





#### Installation Instructions



Slide the narrow end of the Strap Extender through the Nymi Band loop. Make sure the mushroom metal peg on the extender is pointing upwards.



Press metal peg through the hole in the Strap Extender to secure it to the Nymi Band.



Slide the sliding loop on the Nymi Band over the end of the Strap Extender.





Thread the strap through the Strap Extender loop.



Clasp the Strap Extender to the user's wrist. Remember to secure the strap with the sliding strap loop.



Adjust the strap and sliding loop for comfort.



Copyright © 2023 Nymi, Inc. All Rights Reserved.

Nymi, Inc. (Nymi) believes the information in this document is accurate as of its publication date. The information is subject to change without notice.

The information in this document is provided as-is and Nymi makes no representations or warranties of any kind. This document does not provide you with any legal rights to any intellectual property in any Nymi product. You may copy and use this document for your referential purposes.

This software or hardware is developed for general use in a variety of industries and Nymi assumes no liability as a result of their use or application. Nymi, Nymi Band, and other trademarks are the property of Nymi, Inc. Other trademarks may be the property