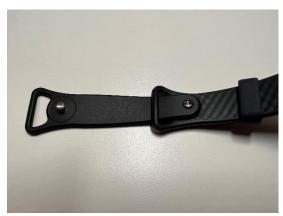

Slide the sliding loop on the Nymi Band over the end of the Strap Extender.

Thread the strap through the Strap Extender loop.

Clasp the Strap Extender to the user's wrist. Remember to secure the strap with the sliding strap loop.