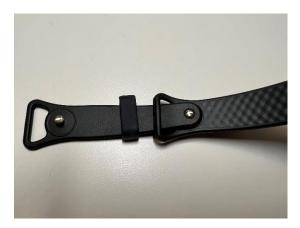

Slide the sliding loop on the Nymi Band over the end of the Strap Extender.

Thread the strap through the Strap Extender loop.

Clasp the Strap Extender to the user's wrist. Remember to secure the strap with the sliding strap loop.

Adjust the strap and sliding loop for comfort.

Copyright © 2023 Nymi, Inc. All Rights Reserved.

Nymi, Inc. (Nymi) believes the information in this document is accurate as of its publication date. The information is subject to change without notice.