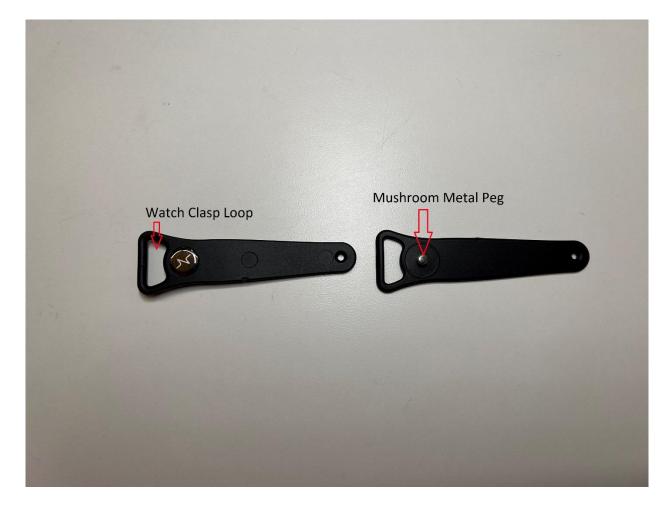

## Nymi Strap Extender

#### Installation Instructions

Slide the narrow end of the Strap Extender through the Nymi Band loop. Make sure the mushroom metal peg on the extender is pointing upwards.

Press metal peg through the hole in the Strap Extender to secure it to the Nymi Band.