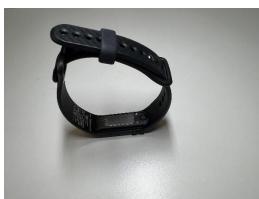

nce with product requirements. The Strap Extender will accommodate wrists up to 270mm (10.6") in diameter.

Additionally, some environments may forbid users from wearing the Nymi Band around their wrist to comply with safety requirements. In these instances, Nymi recommends using the Strap Extender to secure the band around the forearm or ankle.

Part number: 3400-02



## Nymi Strap Extender





#### Installation Instructions



Slide the narrow end of the Strap Extender through the Nymi Band loop. Make sure the mushroom metal peg on the extender is pointing upwards.



Press metal peg through the hole in the Strap Extender to secure it to the Nymi Band.



Slide the sliding loop on the Nymi Band over the end of the Strap Extender.





Thread the strap through the Strap Extender loop.



Clasp the Strap Extender to the user's wrist. Remember to secure the strap with the sliding strap loop.



Adjust the strap and sliding loop for comfort.



Copyright © 2023 Nymi, Inc. All Rights Reserved.

Nymi, Inc. (Nymi) believes the information in this document is accurate as of its publication date. The information is subject to change without notice.

The information in this document is provided as-is and Nymi makes no representations or warranties of any kind. This document does not provide you with any legal rights to any intellectual property in any Nymi product. You may copy and use this document for your referential purposes.

This software or hardware is developed for general use in a variety of industries and Nymi assumes no liability as a result of their use or application