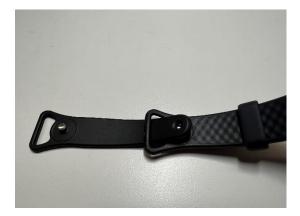

#### Installation Instructions

Slide the narrow end of the Strap Extender through the Nymi Band loop. Make sure the mushroom metal peg on the extender is pointing upwards.

Press metal peg through the hole in the Strap Extender to secure it to the Nymi Band.

Slide the sliding loop on the Nymi Band over the end of the Strap Extender.

Thread the strap through the Strap Extender loop.

Clasp the Strap Extender to the user's wrist. Remember to secure the strap with the sliding strap loop.