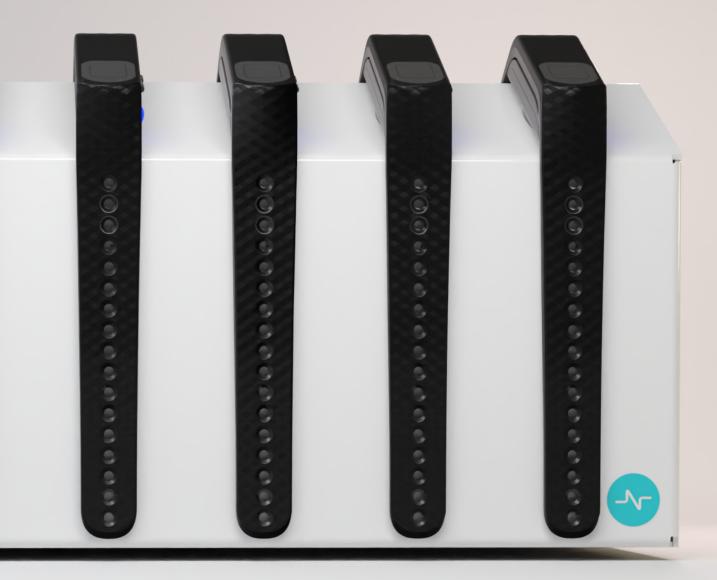

#### Design

Modules can be mounted on the wall or set on a flat surface. 10 Nymi Bands per station.

#### **Materials**

**Body:** Steel housing

Finish: Durable powdercoat