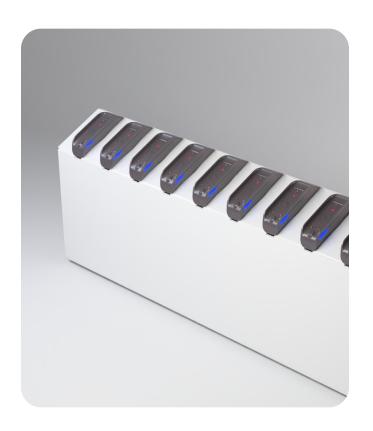

#### Design

Modules can be mounted on the wall or set on a flat surface. 10 Nymi Bands per station.

#### **Dimensions**

Height: 6 in | 15.5 cm Width: 18.5 in | 47 cm Depth: 4.5 in | 12 cm Weight: 9 lbs | 4 kg